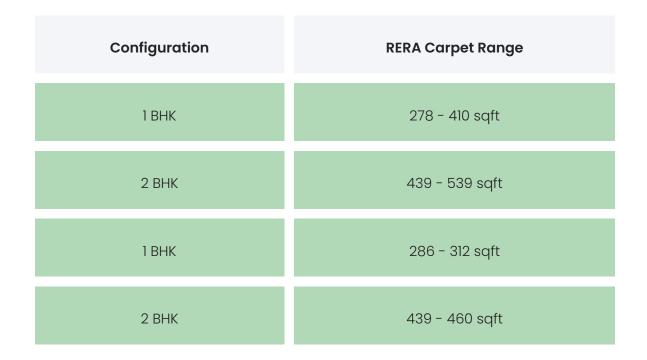

## BUILDING LAYOUT

| Tower Name       | Number<br>of Lifts | Total<br>Floors | Flats<br>per<br>Floor | Configurations | Dwelling<br>Units |
|------------------|--------------------|-----------------|-----------------------|----------------|-------------------|
| Mandar Bldg<br>1 | 3                  | 14              | 8                     | 1 ВНК,2 ВНК    | 112               |