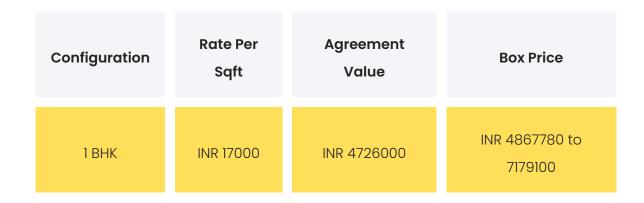

### COMMERCIALS

| 2 BHK | INR 17000 | INR 7463000 | INR 7686890 to<br>9437890 |
|-------|-----------|-------------|---------------------------|
|-------|-----------|-------------|---------------------------|

**Disclaimer:** Prices mentioned are approximate value and subject to change.

| GST        | Stamp Duty      | Registration  |
|------------|-----------------|---------------|
| 5%         | 6%              | INR 30000     |
| Floor Rise | Parking Charges | Other Charges |
| NA         | INR 400000      | NA            |