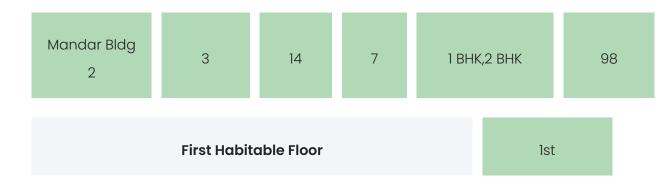

## BUILDING LAYOUT

| Tower Name       | Number<br>of Lifts | Total<br>Floors | Flats<br>per<br>Floor | Configurations | Dwelling<br>Units |
|------------------|--------------------|-----------------|-----------------------|----------------|-------------------|
| Mandar Bldg<br>1 | 3                  | 14              | 8                     | 1 ВНК,2 ВНК    | 112               |